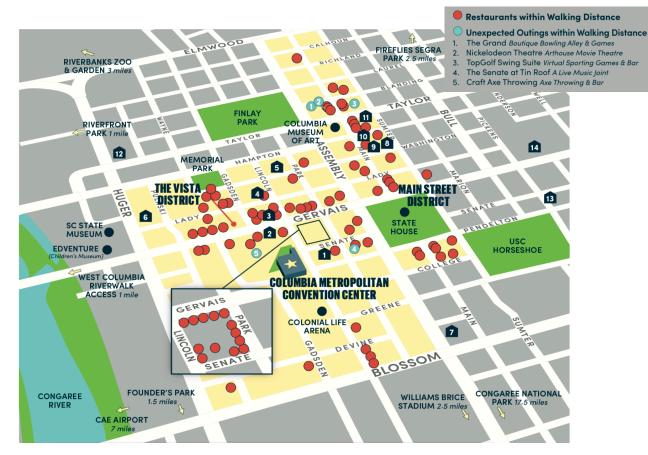

## **HOTELS WITHIN 1 MILE**

There are over 1,500 hotel rooms within 1 mile of the convention center, offering a brand and style for everyone all within the core of Columbia's bustling downtown. For a complete list of hotels, or assistance with blocking rooms for your group, contact Experience Columbia SC at 803-545-0020.

| Marker Number | Hotel Name                                        | Distance from CMCC | Number of Rooms |
|---------------|---------------------------------------------------|--------------------|-----------------|
| 1             | Hilton Columbia Center                            | Across the Street  | 222             |
| 2             | Hampton Inn Downtown Historic District            | 0.2 Miles          | 123             |
| 3             | Hyatt Place Columbia/Downtown/Vista               | 0.3 Miles          | 130             |
| 4             | Aloft Columbia Downtown                           | 0.3 Miles          | 107             |
| 5             | Holiday Inn Express Columbia/Vista Coming Soon    | 0.5 Miles          | 110             |
| 6             | SpringHill Suites by Marriott Columbia Downtown   | 0.7 Miles          | 132             |
| 7             | Courtyard by Marriott Columbia Downtown at USC    | 0.7 Miles          | 189             |
| 8             | Holiday Inn Columbia Downtown Coming Soon         | 0.6 Miles          | 90              |
| 9             | Sheraton Columbia Downtown Hotel                  | 0.6 Miles          | 134             |
| 10            | Columbia Marriott Hotel                           | 0.7 Miles          | 300             |
| 11            | Hotel Trundle                                     | 1.0 Miles          | 41              |
| 12            | Fairfield Inn & Suites Marriott Columbia Downtown | 0.9 Miles          | 81              |
| 13            | Graduate Columbia                                 | 1.0 Miles          | 119             |
| 14            | Hilton Garden Inn/Home2 Suites                    | 0.8 Miles          | 223             |
|               |                                                   | Total              | 2001            |